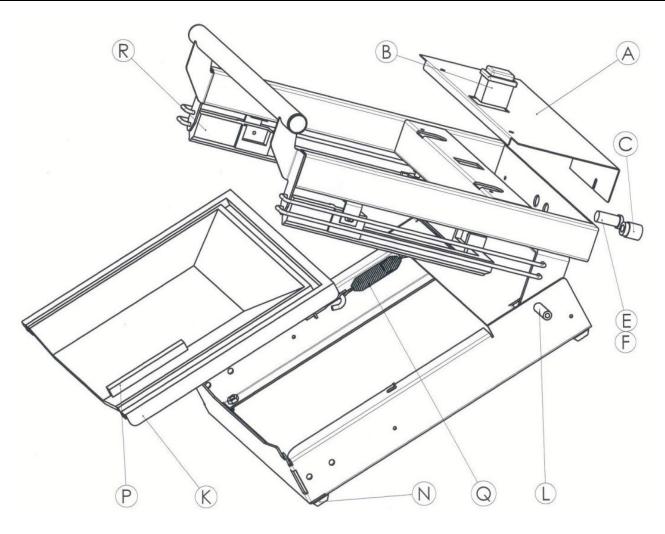

#### In case of failure

- > Check that the switch is live
- > Check the condition of the fuse and if necessary, replace it
- > Contact the after sales service of your supplier

2 TS200

| REP | Code    | Désignation                                                        | Qté |
|-----|---------|--------------------------------------------------------------------|-----|
| A   | TO-1229 | Electrical cover                                                   | 1   |
| В   | EL-1512 | 2-way switch 22 x 30                                               | 1   |
| C   | EL-1772 | Power cord, moulded plug – $\lg 2.5 \text{ m} - 3 \text{ x } 0.75$ | 1   |
| E   | EL-1404 | Temporized fuse 5 x 20, 2 amp (x 10)                               | 1   |
| F   | EL-1403 | Fuse holder 5 x 20                                                 | 1   |
| K   | TO-1272 | Stainless steel plate                                              | 1   |
| L   | MG-0019 | Pivot bolt                                                         | 1   |
| N   | FI-1306 | Adhesive leg                                                       | 4   |
| P   | FI-1862 | Silicon profile                                                    | 1m  |
| Q   | FI-0136 | Tension spring                                                     | 1   |
| R   | EL-1861 | Moulded resistance                                                 | 1   |