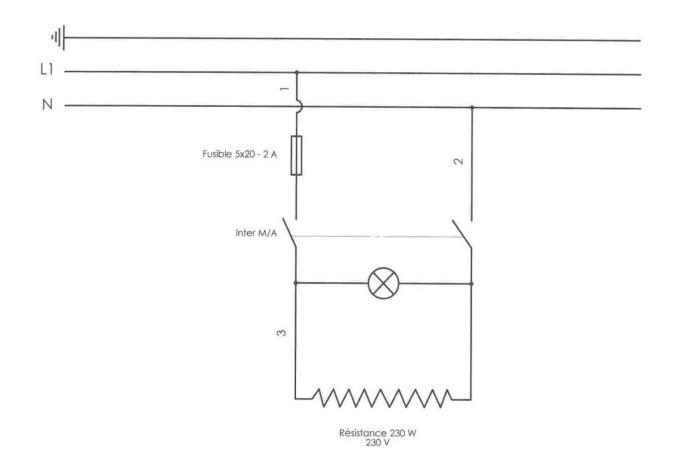

#### General features

| - Power supply     | 230 Volts mono phased + ground rod |
|--------------------|------------------------------------|
| - Power            | 350 watt                           |
| - Fuse             | 2 Amp 5 x 20                       |
| - Sealing capacity | 310 x 250 mm                       |
| - Dimensions       | 360 x 400 x 185 mm                 |
| - Weight           |                                    |

#### Start up

- ➤ Connection to a 230 Volt mono socket (16 Amp)
- > Press the switch, this one lights up.
- ➤ Heating time: about 15 minutes

#### In case of failure

- > Check that the switch is live
- > Check the condition of the fuse and if necessary, replace it
- > Contact the after sales service of your supplier

2 TS200

| REP | Code    | Désignation                                                        | Qté |
|-----|---------|--------------------------------------------------------------------|-----|
| A   | TO-1229 | Electrical cover                                                   | 1   |
| В   | EL-1512 | 2-way switch 22 x 30                                               | 1   |
| C   | EL-1772 | Power cord, moulded plug – $\lg 2.5 \text{ m} - 3 \text{ x } 0.75$ | 1   |
| E   | EL-1404 | Temporized fuse 5 x 20, 2 amp (x 10)                               | 1   |
| F   | EL-1403 | Fuse holder 5 x 20                                                 | 1   |
| K   | TO-1272 | Stainless steel plate                                              | 1   |
| L   | MG-0019 | Pivot bolt                                                         | 1   |
| N   | FI-1306 | Adhesive leg                                                       | 4   |
| P   | FI-1862 | Silicon profile                                                    | 1m  |
| Q   | FI-0136 | Tension spring                                                     | 1   |
| R   | EL-1861 | Moulded resistance                                                 | 1   |